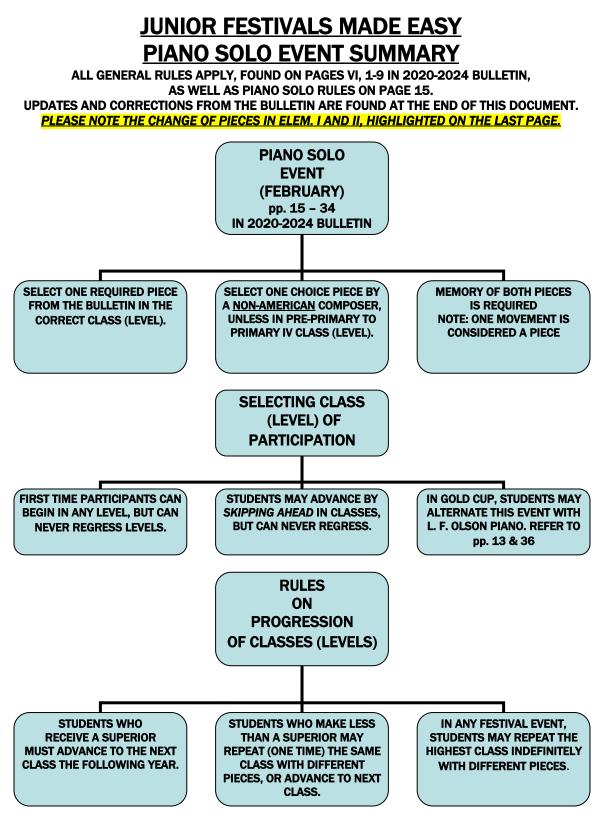

~CONTINUED~





<u>The following page contains bulletin updates which include corrections</u> <u>and clarifications.</u> <u>Please note the two pieces that were printed in</u> <u>Elementary II, which should have been in Elementary I.</u>

## PIANO SOLOS (BULLETIN UPDATES)

**Primary II** 

Clarification: The correct title for the collection for *Little Flower Girl of Paris* is ACCENT ON SOLOS - COMPLETE. This piece is also available in a previous publication, ACCENT ON SOLOS, LVL 2.

**Primary IV** 

Correction: Captain Kidd is by John Thompson, not William Gillock.

Elementary I

Correction - Add: *Wistful Waltz* (Mary Leaf) and *Sunny Yellow* (Mona Rejino). These pieces are incorrectly listed in Elementary II.

**Elementary II** 

Clarification: *March Song* (Diane Hidy) is also avail