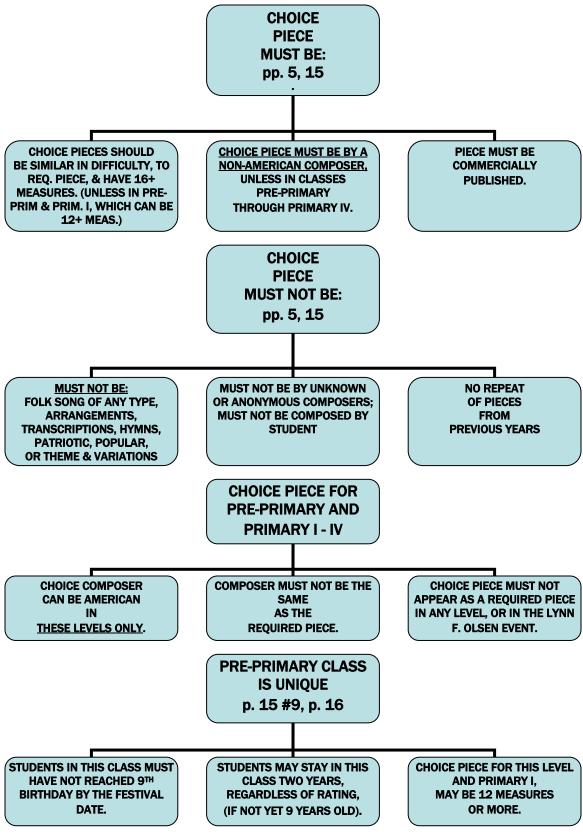

~CONTINUED~





<u>The following page contains bulletin updates which include corrections</u> <u>and clarifications.</u> <u>Please note the two pieces that were printed in</u> <u>Elementary II, which should have been in Elementary I.</u>

## PIANO SOLOS (BULLETIN UPDATES)

**Primary II** 

Clarification: The correct title for the collection for *Little Flower Girl of Paris* is ACCENT ON SOLOS - COMPLETE. This piece is also available in a previous publication, ACCENT ON SOLOS, LVL 2.

**Primary IV** 

Correction: Captain Kidd is by John Thompson, not William Gillock.

Elementary I

Correction - Add: *Wistful Waltz* (Mary Leaf) and *Sunny Yellow* (Mona Rejino). These pieces are incorrectly listed in Elementary II.

**Elementary II** 

Clarification: *March Song* (Diane Hidy) is also available at Compose