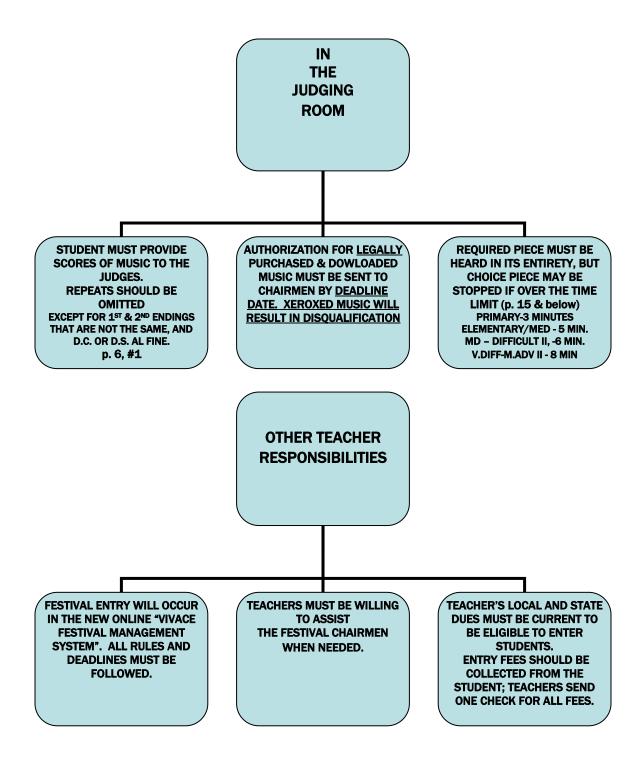

~CONTINUED~





<u>The following page contains bulletin updates which include corrections</u> <u>and clarifications.</u> <u>Please note the two pieces that were printed in</u> <u>Elementary II, which should have been in Elementary I.</u>

## PIANO SOLOS (BULLETIN UPDATES)

**Primary II** 

Clarification: The correct title for the collection for *Little Flower Girl of Paris* is ACCENT ON SOLOS - COMPLETE. This piece is also available in a previous publication, ACCENT ON SOLOS, LVL 2.

**Primary IV** 

Correction: Captain Kidd is by John Thompson, not William Gillock.

Elementary I

Correction - Add: *Wistful Waltz* (Mary Leaf) and *Sunny Yellow* (Mona Rejino). These pieces are incorrectly listed in Elementary II.

**Elementary II** 

Clarification: *March Song* (Diane Hidy) is also available at ComposeCr